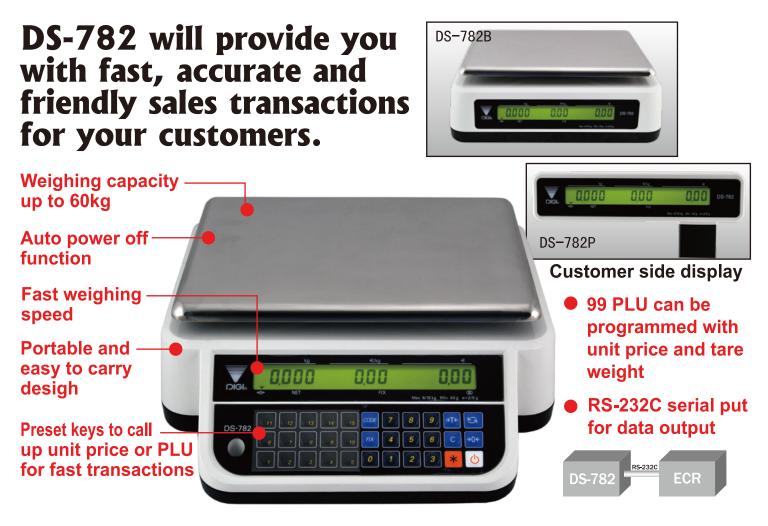

### Total Solution for Accurate Fast and Friendly Sales Transactions

High contrast LCD display with back-light Preset keys and 99 PLU Weighing up to 60kg Rechargeable battery Compact and portable RS-232C serial port